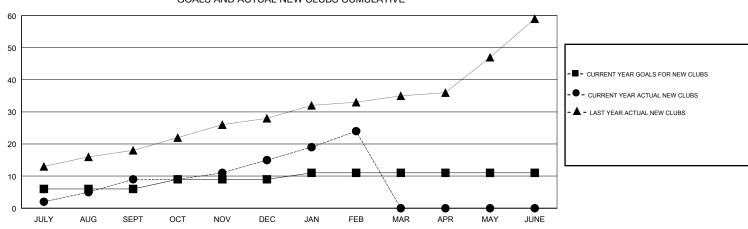

## KHAGENDRA SITAULA GMT:

| GMT: KHAGEN   | IDRA SITAULA  |           | LOCA          | ION NEPAL                        |                           |                         | GMT CA                                             |  |
|---------------|---------------|-----------|---------------|----------------------------------|---------------------------|-------------------------|----------------------------------------------------|--|
|               | Club          | S         |               | Members<br>RESULTS FOR 2018-2019 |                           |                         |                                                    |  |
|               | RESULTS FOR   | 2018-2019 |               |                                  |                           |                         |                                                    |  |
| QUARTER       | NEW CLUB GOAL | NEW CLUBS | DROPPED CLUBS | QUARTER                          | MEMBER GROWTH NET<br>GOAL | MEMBER GROWTH<br>ACTUAL | DROPPED<br>MEMBERS ACTUAL<br>(including transfers) |  |
| JULY/AUG/SEPT | 6             | 9         | 2             | JULY/AUG/SEPT                    | 233                       | 354                     | 251                                                |  |
| OCT/NOV/DEC   | 3             | 6         | 2             | OCT/NOV/DEC                      | 177                       | 363                     | 223                                                |  |
| JAN/FEB/MAR   | 2             | 9         | 0             | JAN/FEB/MAR                      | 7                         | 307                     | 68                                                 |  |
| APR/MAY/JUNE  | 0             | 0         | 0             | APR/MAY/JUNE                     | -114                      | 0                       | 0                                                  |  |

GOALS AND ACTUAL NEW CLUBS CUMULATIVE

| DROPPED CLUBS: 4               |     | 116 CLUBS OF 211 ADDED 1 OR MORE<br>NEW MEMBERS | GENDER DISTRIBUTION   MALE 4,184 (71.51%)   FEMALE 1,667 (28.49%) |  |  |
|--------------------------------|-----|-------------------------------------------------|-------------------------------------------------------------------|--|--|
| DROPPED MEMBERS                |     |                                                 | Women Percentage Fiscal Year Goal: 27%                            |  |  |
| DECEASED                       | 6   | CLICK HERE FOR CUMULATIVE                       | TOTAL FAMILY UNIT MEMBERS                                         |  |  |
| CLUB CANCELLED 72<br>OTHER 464 |     | MEMBERSHIP DATA                                 | FAMILY MEMBERS PAYING HALF                                        |  |  |
|                                |     |                                                 |                                                                   |  |  |
| TOTAL                          | 542 |                                                 |                                                                   |  |  |