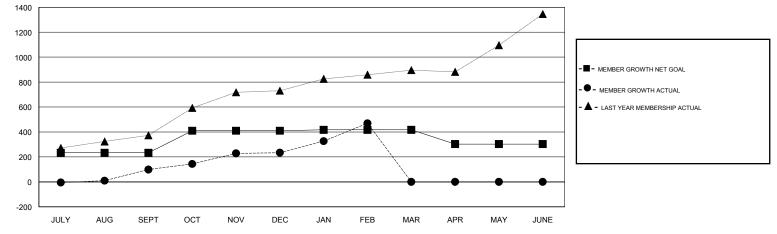

## KHAGENDRA SITAULA GMT:

| GMT: KHAGEN   | IDRA SITAULA  |           | LOCA          | ION NEPAL                        |                           |                         | GMT CA                                             |  |
|---------------|---------------|-----------|---------------|----------------------------------|---------------------------|-------------------------|----------------------------------------------------|--|
|               | Club          | S         |               | Members<br>RESULTS FOR 2018-2019 |                           |                         |                                                    |  |
|               | RESULTS FOR   | 2018-2019 |               |                                  |                           |                         |                                                    |  |
| QUARTER       | NEW CLUB GOAL | NEW CLUBS | DROPPED CLUBS | QUARTER                          | MEMBER GROWTH NET<br>GOAL | MEMBER GROWTH<br>ACTUAL | DROPPED<br>MEMBERS ACTUAL<br>(including transfers) |  |
| JULY/AUG/SEPT | 6             | 9         | 2             | JULY/AUG/SEPT                    | 233                       | 354                     | 251                                                |  |
| OCT/NOV/DEC   | 3             | 6         | 2             | OCT/NOV/DEC                      | 177                       | 363                     | 223                                                |  |
| JAN/FEB/MAR   | 2             | 9         | 0             | JAN/FEB/MAR                      | 7                         | 307                     | 68                                                 |  |
| APR/MAY/JUNE  | 0             | 0         | 0             | APR/MAY/JUNE                     | -114                      | 0                       | 0                                                  |  |

GOALS AND ACTUAL NEW CLUBS CUMULATIVE

| DROPPED CLUBS: 4               |     | 116 CLUBS OF 211 ADDED 1 OR MORE<br>NEW MEMBERS | GENDER DISTRIBUTION   MALE 4,184 (71.51%)   FEMALE 1,667 (28.49%) |  |  |
|--------------------------------|-----|-------------------------------------------------|-------------------------------------------------------------------|--|--|
| DROPPED MEMBERS                |     |                                                 | Women Percentage Fiscal Year Goal: 27%                            |  |  |
| DECEASED                       | 6   | CLICK HERE FOR CUMULATIVE                       | TOTAL FAMILY UNIT MEMBERS                                         |  |  |
| CLUB CANCELLED 72<br>OTHER 464 |     | MEMBERSHIP DATA                                 | FAMILY MEMBERS PAYING HALF                                        |  |  |
|                                |     |                                                 |                                                                   |  |  |
| TOTAL                          | 542 |                                                 |                                                                   |  |  |